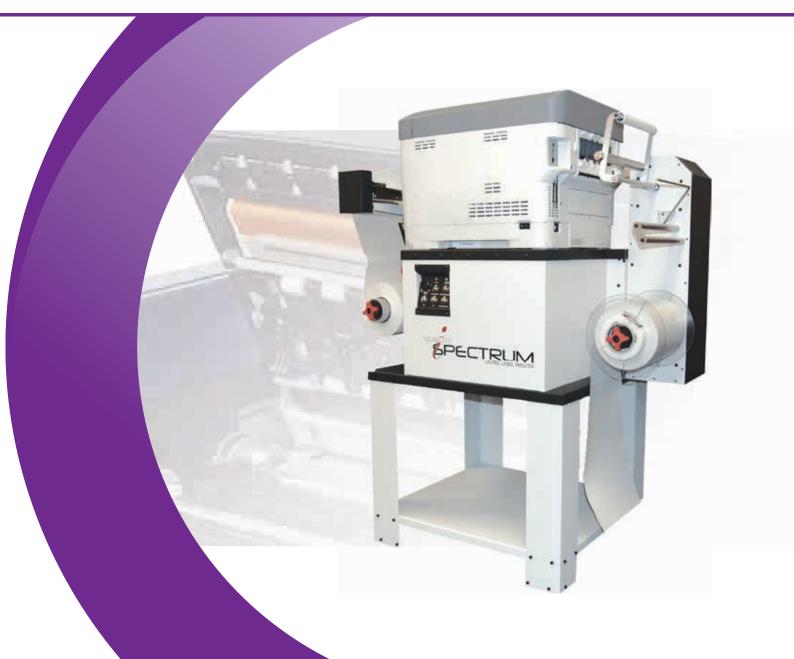

- > Features an LED toner print engine
- > Fantastic definition
- > Extensive media choices
- > Wasatch Sortware RIP
- > Low cost per label

The is a fast, affordable, narrow web digital label printer. The roll-to-roll iTech Spectrum Digital Label Printer features an LED toner print engine that is capable of printing 9m per minute. The results are eye catching and professional labels with a wide colour gamut and good definition. This digital label printer can print on substrates 6.5 to 8.5 inches wide on rolls.

The iTech Spectrum Digital Label Printer by Allen Datagraph Systems Inc. (ADSI) is a fast, affordable, narrow web digital label printer. The roll-to-roll iTech Spectrum Digital Label Printer features an LED toner print engine that is capable of printing up to 25 feet per minute. The results are beautiful and professional labels with a wide color gamut, fantastic definition, and deep, rich blacks.

You can create a wide range of applications due to extensive media choices, including: papers, polyesters and vinyls. The iTech Spectrum can print on substrates 6.5 to 8.5 inches wide on rolls with a maximum outside diameter of 14 inches. The iTech Spectrum's top, bottom and gap sensors allow printing on roll or pre-die cut label substrates.