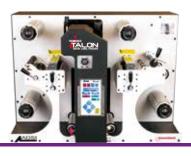

The next revolution in short run digital label finishing is here. The iTech TALON Digital Label Finisher by Allen Datagraph Systems Inc. (ADSI) is a complete, affordable digital label finishing solution that meets the needs of converters and end users who have short run label finishing requirements.

The iTech TALON Digital Label Finisher is an all-in-one finishing solution that laminates, digital die-cuts without dies, strips, slits (optional) and re-winds your labels. The iTech TALON Digital Label Finisher relies on the proven and revolutionary technology developed by ADSI to die-cut labels on-demand without the need for expensive dies, or the delay in waiting for dies to be produced. Using the same vector based file data that would typically be "sent out" for die manufacturing, this data is opened in Adobe Illustrator and sent to the iTech TALON Digital Label Finisher. With finishing at speeds up to 10 feet per minute, the iTech TALON Digital Label Finisher uses plotting technology that can cut any die shape on the fly.