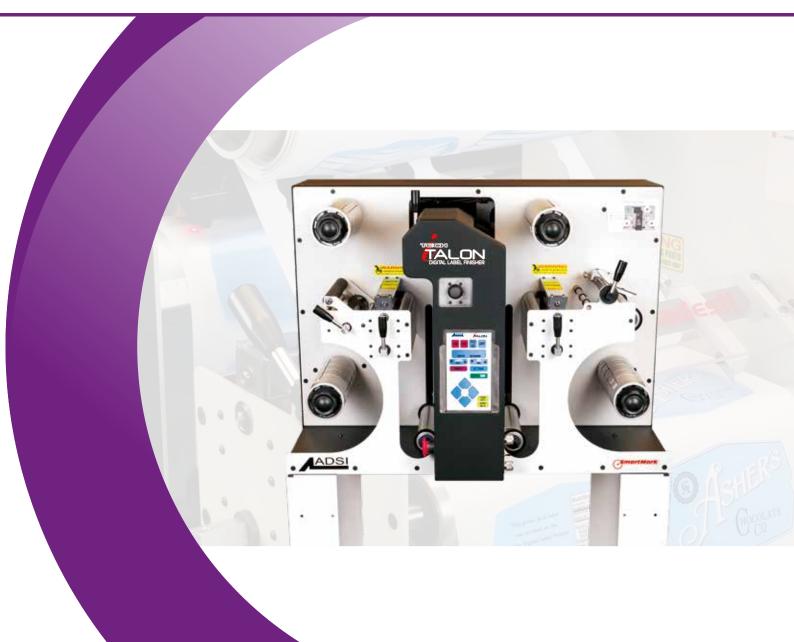

The next revolution in short run digital label finishing is here. The iTech TALON Digital Label Finisher by Allen Datagraph Systems Inc. (ADSI) is a complete, affordable digital label finishing solution that meets the needs of converters and end users who have short run label finishing requirements.

The iTech TALON Digital Label Finisher is an all-in-one finishing solution that laminates, digital die-cuts without dies, strips, slits (optional) and re-winds your labels. The iTech TALON Digital Label Finisher relies on the proven and revolutionary technology developed by ADSI to die-cut labels on-demand without the need for expensive dies, or the delay in waiting for dies to be produced. Using the same vector based file data that would typically be "sent out" for die manufacturing, this data is opened in Adobe Illustrator and sent to the iTech TALON Digital Label Finisher. With finishing at speeds up to 10 feet per minute, the iTech TALON Digital Label Finisher uses plotting technology that can cut any die shape on the fly.

Print to cut registration is accomplished via the SMARTMark Optical Registration System. Multiple registration marks can be scanned to automatically adjust the cut file, compensating for any skew or scale issues that may have been caused by the output device or material. The computer-driven cutting technol-ogy is also capable of cutting multiple depths within the same cut file, allowing for perforations or multi-layer applications.