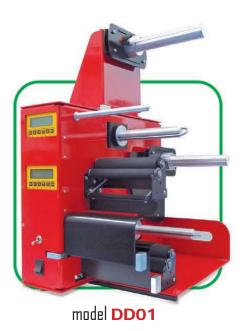

# ELECTRONIC DOUBLE DISPENSER

Double Electronic Dispenser is the ideal solution for your label handling operations like the food packaging sector. Versatile, simple to use, reliable and tough, our double electronic dispenser is able to dispense labels of varying type and size from two different rolls at the same time and will make it easy for you to apply labels in your manufacturing process.

### Mechanical Features

- Dimensions: Width: 570mm; Height: 240mm; Depth: 410mm
- Roll Diameter: up to 300mm
- Core Holder: from 32mm on
- Label Width: up to 150mm
- · Top to write on the label before detachment