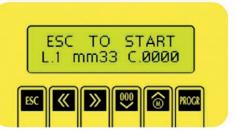

Control Panel

### Software Control Characteristics

- · Personalization of the company's name
- · Control of the photocells' functionality
- Setting of the labels' number to detach from 0 up to 9999
- · Constant visualization of the detached labels' number
- Acoustic signal when the number of detached labels reaches the preset quantity
- · Setting of series from 2 to 3 labels of different length
- · Constant visualization of the detached labels' series' number
- Acoustic signal when the detached labels' series' number reaches the preset quantity
- · Setting of the label's length to detach
- 3 types of advancing:
  - Automatic
  - Timed
  - Manual by pushing ESC or the optional pedal